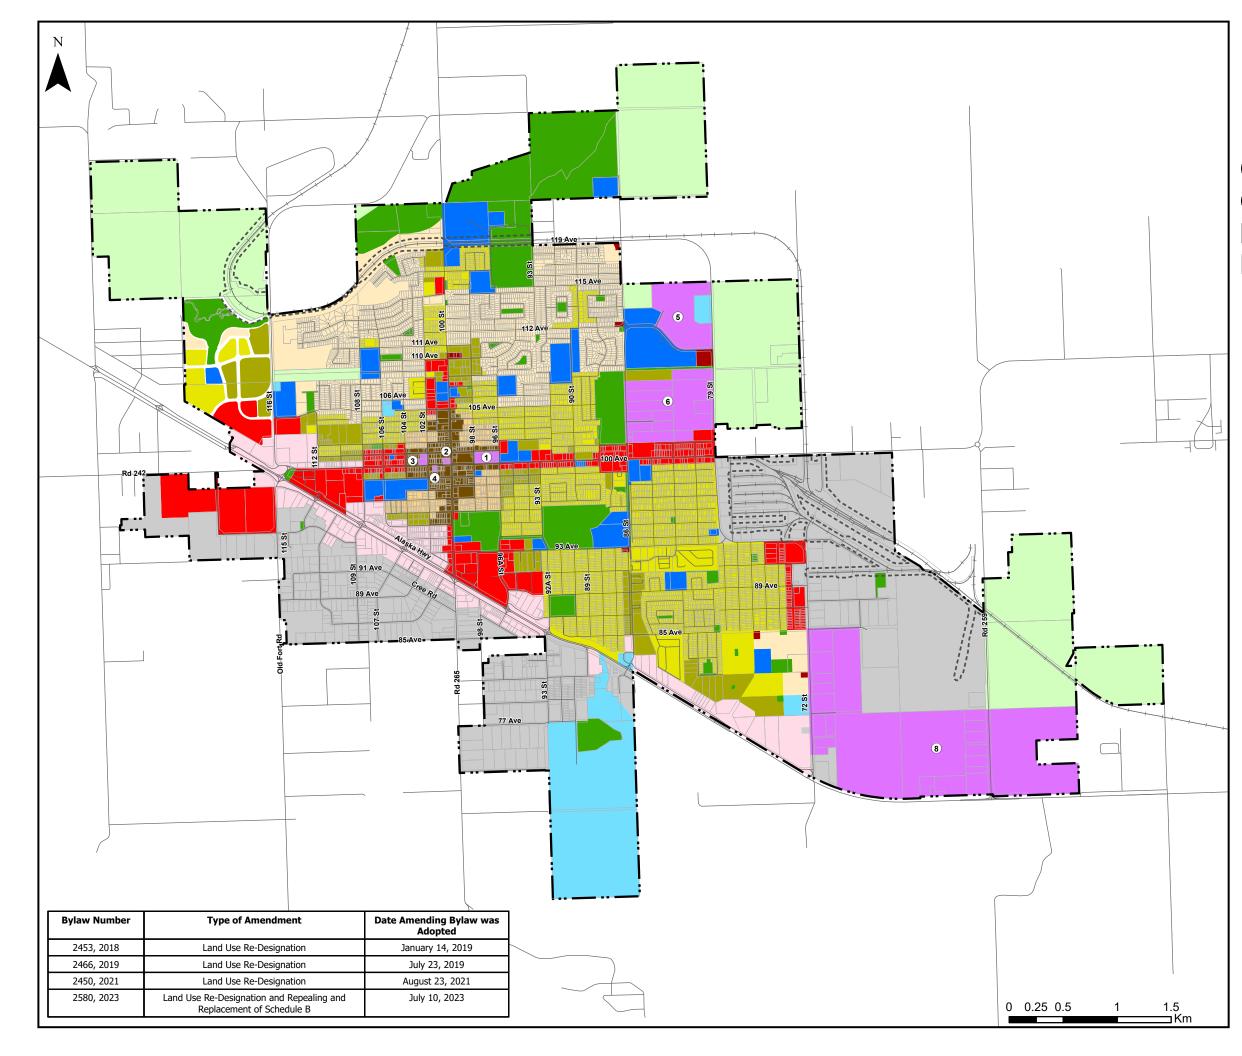

## City of Fort St. John Official Community Plan Bylaw No. 2388, 2017 Land Use

## Legend

| Municipal Boundary                                                                 |
|------------------------------------------------------------------------------------|
| [ Railway Buffer (Recommended Building Setback in Proximity to Railway Operations) |
| →— Railway                                                                         |
| Land Use Designation                                                               |
| Agriculture                                                                        |
| Low Density Residential                                                            |
| Medium Density Residential                                                         |
| High Density Residential                                                           |
| Downtown Residential                                                               |
| Neighbourhood Commercial                                                           |
| General Commercial                                                                 |
| Highway Commercial                                                                 |
| Downtown Commercial and Mixed Use                                                  |
| Industrial                                                                         |
| Institutional                                                                      |
| Public Utility                                                                     |
| Parks, Natural Areas and Trails                                                    |
| Urban Development Areas                                                            |

## **SCHEDULE B**